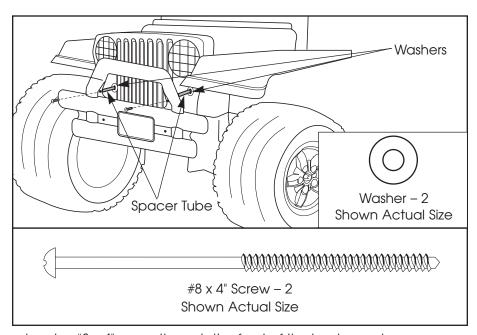

16

These instructions replace Assembly Step 16 in your Owner's Manual. Please refer to the following instructions to complete Assembly Step 16.

- Insert a #8 x 4" screw through the front of the brushguard.
- Fit a spacer tube onto the pointed end of the screw.
- Fit a washer onto the pointed end of the screw.
- Insert the screw tip into the hole in the grille.
- Tighten the screw with a Phillips screwdriver. Do not over-tighten.
- Repeat this procedure to assemble the other side of the brushguard and the remaining spacer tube to the grille.